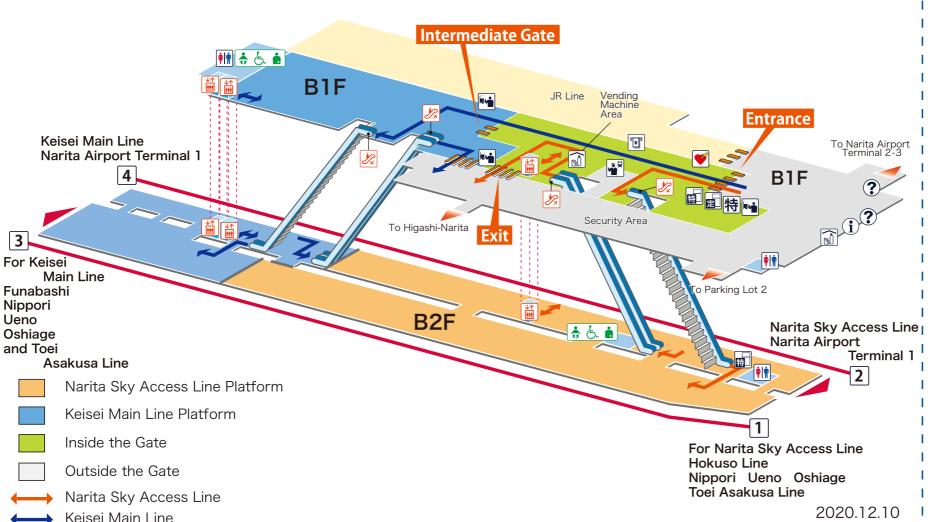

## Narita Airport Terminal 2-3 空港第2ビル くうこうだいにびる

- For Narita Sky Access Line Hokuso Line Nippori Ueno Oshiage Toei Asakusa Line
- Narita Sky Access Line Narita Airport Terminal 1
- For Keisei Main Line Funabashi Nippori Ueno Oshiage and Toei Asakusa Line
- Keisei Main Line Narita Airport Terminal 1

## Legend

- Station Office
- Tickets/ Fair Adjustment Office
- Commuting Pass
  Ticket Office
- Limited Express Ticket Window
- Vending Machine for Commuting Pass
- Vending Machine for Limited Express Ticket
- Elevator
- Escalator
- Stair Lift پاچ
- Slope
- Restroom
- **&** Baby Seat
- Wheelchair Restroom
- Ostomate
- Shop
- Convenience Store
- Waiting Room
- Lost and Found
- Café
- AED
- (Automated External Defibrillator)
- ¥ **ATM**
- Coin Locker
- Bus Stop
- Taxi Stand
- ? Question & answer
- 1 Information