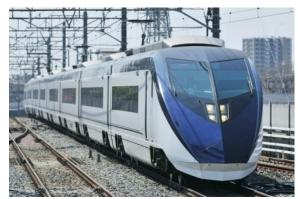

The "Keisei Skyliner" is a fee-based limited express train that connects Narita Airport to the center of Tokyo in as little as 36 minutes. This train is equipped with spaces for large luggage in each car. It is possible to use AC outlets and public wireless LAN service (only for foreign visitors to Japan) in each seat in the train while traveling. This speed and comfort makes this a popular train with travelers.

Keisei Electric Railway and Jetstar Japan plan to continue their cooperation in the future to provide convenience and savings for travelers.

Details are as follows.

Left: the Skyliner, Right: a Jetstar Japan aircraft