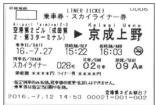

### 4. How to Use

- (1) How to Buy
  - 1) You can purchase a ticket from cabin attendants onboard Jetstar Japan flights
  - 2) You will then receive a Jetstar Japan stamped ticket exchange voucher
  - 3) Exchange this Jetstar Japan stamped ticket exchange voucher for your train ticket at the designated exchange locations

Tokyo Subway Ticket (example) From left: 24-hour, 48-hour, and 72-hour (all adult tickets)

- (2) Designated Ticket Exchange Locations
  - Skyliner Ticket Counter in Narita Airport Terminal 1 Station / Terminal 2 3 Station
  - The counters on the arrivals floors inside the Narita Airport terminal buildings
  - •SKYLINER & KEISEI INFORMATION CENTER in Narita Airport Terminal 1 Station / Terminal 2 3 Station (only for foreign visitors to Japan)