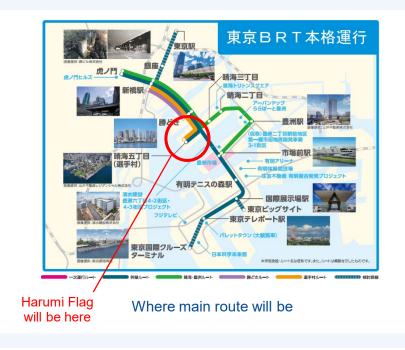

#### ■ BRT business (1)

- We are expanding our transport network through the BRT Business to capitalize on rising transport demand in Tokyo's Rinkai area (following the opening of the Toyosu market, the work on the 2nd ring road, and new residential developments).
- Founded bus company, Tokyo BRT, in July 2019.
- Started trial runs in October 2020

#### [Reference] Info on Trial Runs (phase 1)

| Operator        | Keisei Bus                                                                              |
|-----------------|-----------------------------------------------------------------------------------------|
| Routes          | Toranomon Hills - Shimbashi –<br>Harumi BRT Terminal<br>Shimbashi - Harumi BRT Terminal |
| Hours           | 6:00 to 23:00                                                                           |
| Fare            | ¥220 (cash/IC; half-fare for children)<br>BRT day pass, commuter pass                   |
| Buses<br>tested | 8 non-bendy buses (5 fuel cell, 3 diesel) 1 bendy bus (diesel hybrid)                   |

#### ■ BRT business (2)

 We expect rising demand from residential developments in site of Olympic/Paralympic Village like Harumi Flag (to be finished in autumn 2023)