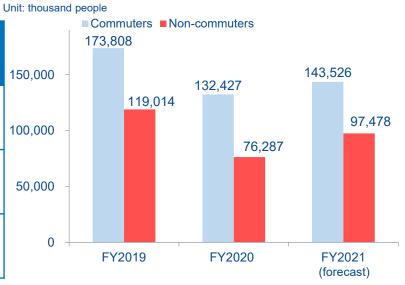

#### ■ Number of passengers

| Thousand people, % | FY2021<br>Forecast | FY2020<br>Result | Change | %<br>Change | FY2019<br>Result | Change  | %<br>Change |
|--------------------|--------------------|------------------|--------|-------------|------------------|---------|-------------|
| Commuters          | 143,526            | 132,427          | 11,099 | 8.4         | 173,808          | -30,282 | -17.4       |
| Non-<br>commuters  | 97,478             | 76,287           | 21,191 | 27.8        | 119,014          | -21,536 | -18.1       |
| Total              | 241,004            | 208,714          | 32,290 | 15.5        | 292,822          | -51,818 | -17.7       |