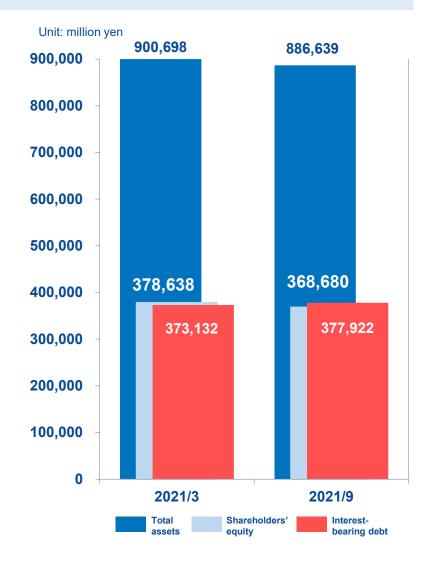

## Slight increase in interest-bearing debt outstanding, free cash flows entered positive territory

#### ■ Consolidated Balance Sheet (Compared with 2021/3)

| Million yen, %                     | FY2021 H1<br>Result | FY2020<br>Result | Change  |
|------------------------------------|---------------------|------------------|---------|
| Total assets                       | 886,639             | 900,698          | -14,058 |
| Interest-bearing debt outstanding* | 377,922             | 373,132          | 4,790   |
| Net assets                         | 386,200             | 396,044          | -9,844  |
| Shareholders' equity               | 368,680             | 378,638          | -9,958  |
| Equity ratio                       | 41.6                | 42.0             | -0.4pt  |