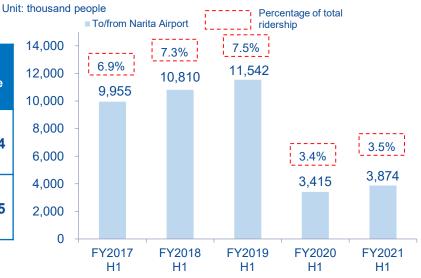

#### ■ Number of passengers

| Thousand people, %           | FY2021<br>H1<br>Result | FY2020<br>H1<br>Result | Change | %<br>Change | FY2019<br>H1<br>Result | Change | %<br>Change |
|------------------------------|------------------------|------------------------|--------|-------------|------------------------|--------|-------------|
| To/from<br>Narita<br>Airport | 3,874                  | 3,415                  | 459    | 13.4        | 11,542                 | -7,668 | -66.4       |
| Charged limited express      | 617                    | 446                    | 171    | 38.3        | 3,169                  | -2,552 | -80.5       |