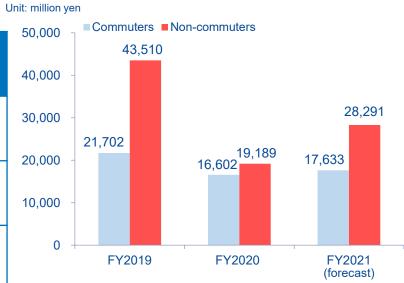

#### **■** Revenue from passengers

| Million<br>yen, % | FY2021<br>Forecast | FY2020<br>Result | Change | %<br>Change | FY2019<br>Result | Change  | %<br>Change |
|-------------------|--------------------|------------------|--------|-------------|------------------|---------|-------------|
| Commuters         | 17,633             | 16,602           | 1,031  | 6.2         | 21,702           | -4,069  | -18.7       |
| Non-<br>commuters | 28,291             | 19,189           | 9,102  | 47.4        | 43,510           | -15,219 | -35.0       |
| Total             | 45,925             | 35,791           | 10,133 | 28.3        | 65,213           | -19,288 | -29.6       |