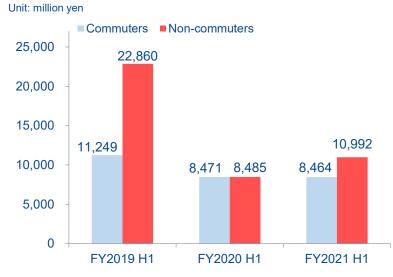

#### **■** Revenue from passengers

| Million<br>yen, % | FY2021<br>H1<br>Result | FY2020<br>H1<br>Result | Change | %<br>Change | FY2019<br>H1<br>Result | Change  | %<br>Change |
|-------------------|------------------------|------------------------|--------|-------------|------------------------|---------|-------------|
| Commuters         | 8,464                  | 8,471                  | -7     | -0.1        | 11,249                 | -2,785  | -24.8       |
| Non-<br>commuters | 10,992                 | 8,485                  | 2,507  | 29.6        | 22,860                 | -11,867 | -51.9       |
| Total             | 19,457                 | 16,956                 | 2,500  | 14.7        | 34,109                 | -14,652 | -43.0       |