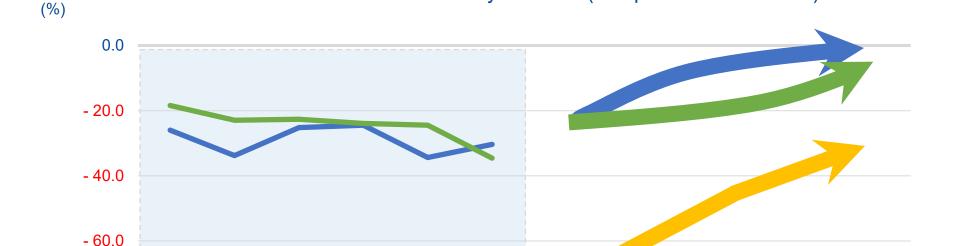

## 2-3. Forecasted Railway Revenue

-80.0

-100.0

Apr.

May

Jun.

Jul.

Non-commuters: To/from Narita

#### ■ Forecasts for commuter/non-commuter revenue [non-consolidated]

#### The vaccination rollout will lead to economic normalization

FY2021 forecasts for railway revenue (compared with FY2019)

Non-commuters: Other

Sep.

**—Commuters** 

H2

<sup>\*</sup> Left shows H1 results, right shows H2 forecasts. Forecasted changes for Feb & Mar 2022 are compared with Feb & Mar 2019 to provide a pre-COVID comparison.)