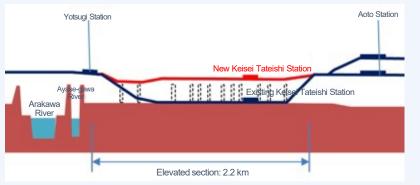

#### Elevated rail

 We are making progress in constructing an elevated section in Katsushika ward (Yotsugi Station – Aoto Station)
 Elevated rail sections have allowed us to remove eleven railway crossings