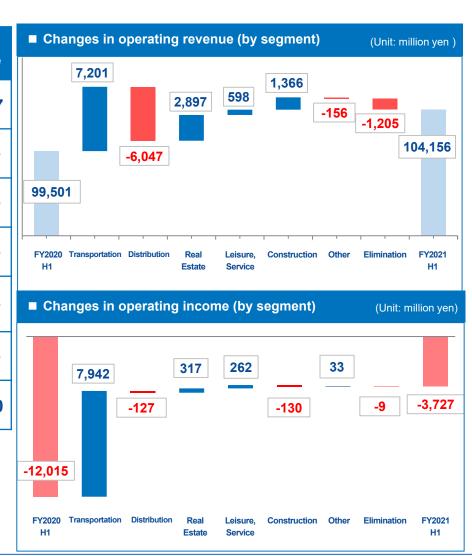

## Despite COVID-19 impact lingering, operating revenue improved

#### ■ Consolidated income statement (Year on Year)

| Million yen, %                                                | FY2021 H1<br>Result | FY2020 H1<br>Result | Change | %<br>Change |
|---------------------------------------------------------------|---------------------|---------------------|--------|-------------|
| Operating revenue                                             | 104,156             | 99,501              | 4,654  | 4.7         |
| Operating income                                              | -3,727              | -12,015             | 8,288  | _           |
| (Operating income margin)                                     | _                   | _                   | _      | _           |
| Ordinary income                                               | -6,801              | -19,928             | 13,126 | _           |
| Share of profit of entities accounted for using equity method | -3,811              | -9,415              | 5,604  | _           |
| Net profit attributable to owners of parent                   | -7,786              | -18,278             | 10,492 | _           |
| Depreciation                                                  | 15,012              | 15,006              | 6      | 0.0         |

# Large increase when we disregard Distribution (applying ASBJ 29 resulted in ¥8,100 million decrease) and Other

| Million yen, %    | FY2021 H1<br>Result | FY2020 H1<br>Result | Change | % Change |
|-------------------|---------------------|---------------------|--------|----------|
| Operating revenue | 104,156             | 99,501              | 4,654  | 4.7      |
| Transportation    | 56,382              | 49,181              | 7,201  | 14.6     |
| Railway           | 26,608              | 23,710              | 2,897  | 12.2     |
| Bus               | 18,603              | 15,476              | 3,127  | 20.2     |
| Taxi              | 11,170              | 9,994               | 1,176  | 11.8     |
| Distribution      | 23,387              | 29,435              | -6,047 | -20.5    |
| Real Estate       | 13,555              | 10,657              | 2,897  | 27.2     |
| Leisure, Service  | 3,392               | 2,794               | 598    | 21.4     |
| Construction      | 11,883              | 10,516              | 1,366  | 13.0     |
| Other             | 3,284               | 3,440               | -156   | -4.5     |

## Revenue increase led to large income increases, particularly in Transportation segment

| Million yen, %   | FY2021 H1<br>Result | FY2020 H1<br>Result | Change | % Change |
|------------------|---------------------|---------------------|--------|----------|
| Operating income | -3,727              | -12,015             | 8,288  | _        |
| Transportation   | -7,459              | -15,401             | 7,942  | _        |
| Railway          | -3,657              | -6,608              | 2,950  | _        |
| Bus              | -2,748              | -6,234              | 3,485  | _        |
| Taxi             | -1,053              | -2,558              | 1,505  | _        |
| Distribution     | -106                | 21                  | -127   | _        |
| Real Estate      | 4,413               | 4,095               | 317    | 7.8      |
| Leisure, Service | -991                | -1,254              | 262    | _        |
| Construction     | 380                 | 511                 | -130   | -25.5    |
| Other            | <b>6</b> 8          | 35                  | 33     | 95.3     |