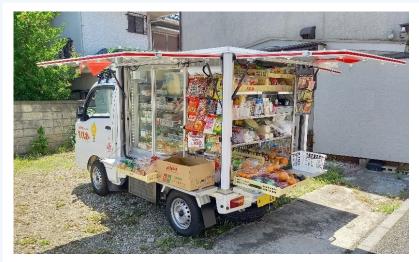

#### Actions in Store business

- Launched mobile supermarket (Livre Keisei Tokushimaru)
  - Launched Miyakodai (4th truck) in May 2021.
     Launched Katsutadai (5th truck) in June.
  - The mobile supermarket also helps monitor safety of aging residents

Mobile supermarket

 Signed a neighborhood-watch agreement with Matsudo City (adding to our agreements with Funabashi City, Yachiyo City, Sakura City and Ichikawa City)