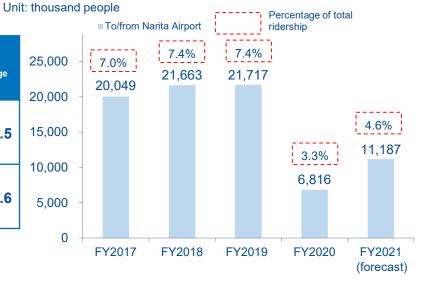

#### ■ Number of passengers

| Thousand people, %            | FY2021<br>Forecast | FY2020<br>Result | Change | %<br>Change | FY2019<br>Result | Change  | %<br>Change |
|-------------------------------|--------------------|------------------|--------|-------------|------------------|---------|-------------|
| To/from<br>Narita<br>Airport  | 11,187             | 6,816            | 4,371  | 64.1        | 21,717           | -10,530 | -48.5       |
| Charged<br>limited<br>express | 2,151              | 984              | 1,167  | 118.6       | 6,079            | -3,928  | -64.6       |