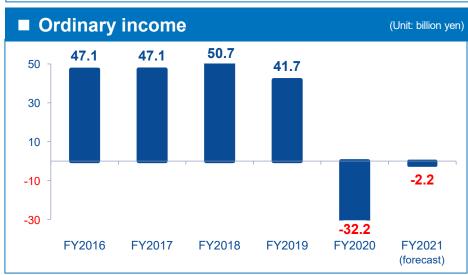

## 2-2. Overview of Results Forecast (Compared with 2021/3 Results)

(Unit: million yen)

229,200

FY2021 (forecast)

2,400

(Unit: million yen)

Elimination FY2021

(forecast)

# For the full year, operating income will be positive, but items from ordinary income downward will be negative

|                                                                        | •                   |                  |         |             |                                                                                    |
|------------------------------------------------------------------------|---------------------|------------------|---------|-------------|------------------------------------------------------------------------------------|
| Million yen, %                                                         | FY2021<br>Forecast  | FY2020<br>Result | Change  | %<br>Change | ■ Changes in operating revenue (by segment)                                        |
| Operating revenue                                                      | 229,200             | 207,761          | 21,438  | 10.3        | 22,757 5,483 5,146 2,670 -164                                                      |
| Operating income                                                       | 2,400               | -18,056          | 20,456  | _           | -12,985                                                                            |
| (Operating income margin)                                              | 1.0                 | _                | _       | _           | 207,761                                                                            |
| Ordinary income                                                        | -2,200              | -32,165          | 29,965  | _           | FY2020 Transportation Distribution Real Leisure, Construction Other Estate Service |
| Share of profit of<br>entities accounted<br>for using equity<br>method | -5,100              | -16,993          | 11,893  | -           | ■ Changes in operating income (by segment)                                         |
| Net profit attributable to owners of parent                            | -5,300              | -30,289          | 24,989  | _           | 19,977 963 54                                                                      |
| Depreciation                                                           | 30,400              | 30,240           | 160     | 0.5         | -11 -92 -466                                                                       |
| Interest-bearing debt outstanding*                                     | 391,100             | 373,132          | 17,968  | 4.8         | -18,056                                                                            |
| EBITDA multiple*                                                       | 12.1                | 31.6             | -19.5pt | _           | FY2020 Transportation Distribution Real Leisure, Construction Other                |
| * FRITDA multiple = Inter                                              | rest hearing debt o | utstanding /     |         |             | Estate Service                                                                     |