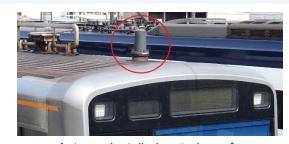

#### ■ Better failsafe

- Installed digital/wireless antennae on trains
  - Clearer, smoother communication enables better emergency response

Antenna installed on train roof