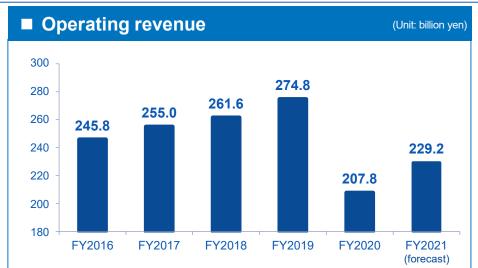

# For the full year, operating income will be positive, but items from ordinary income downward will be negative

|                                                                        | •                   |                  |         |             |                                                                                    |
|------------------------------------------------------------------------|---------------------|------------------|---------|-------------|------------------------------------------------------------------------------------|
| Million yen, %                                                         | FY2021<br>Forecast  | FY2020<br>Result | Change  | %<br>Change | ■ Changes in operating revenue (by segment)                                        |
| Operating revenue                                                      | 229,200             | 207,761          | 21,438  | 10.3        | 22,757 5,483 5,146 2,670 -164                                                      |
| Operating income                                                       | 2,400               | -18,056          | 20,456  | _           | -12,985                                                                            |
| (Operating income margin)                                              | 1.0                 | _                | _       | _           | 207,761                                                                            |
| Ordinary income                                                        | -2,200              | -32,165          | 29,965  | _           | FY2020 Transportation Distribution Real Leisure, Construction Other Estate Service |
| Share of profit of<br>entities accounted<br>for using equity<br>method | -5,100              | -16,993          | 11,893  | -           | ■ Changes in operating income (by segment)                                         |
| Net profit attributable to owners of parent                            | -5,300              | -30,289          | 24,989  | _           | 19,977 963 54                                                                      |
| Depreciation                                                           | 30,400              | 30,240           | 160     | 0.5         | -11 -92 -466                                                                       |
| Interest-bearing debt outstanding*                                     | 391,100             | 373,132          | 17,968  | 4.8         | -18,056                                                                            |
| EBITDA multiple*                                                       | 12.1                | 31.6             | -19.5pt | _           | FY2020 Transportation Distribution Real Leisure, Construction Other                |
| * FRITDA multiple = Inter                                              | rest hearing debt o | utstanding /     |         |             | Estate Service                                                                     |