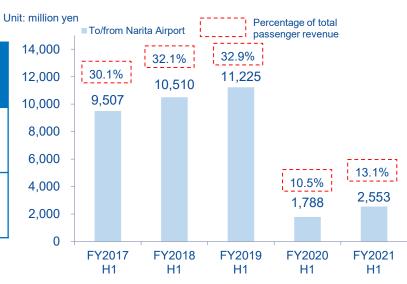

#### **■** Revenue from passengers

| Million<br>yen, %             | FY2021<br>H1<br>Result | FY2020<br>H1<br>Result | Change | %<br>Change | FY2019<br>H1<br>Result | Change | %<br>Change |
|-------------------------------|------------------------|------------------------|--------|-------------|------------------------|--------|-------------|
| To/from<br>Narita<br>Airport  | 2,553                  | 1,788                  | 764    | 42.7        | 11,225                 | -8,672 | -77.3       |
| Charged<br>limited<br>express | 486                    | 304                    | 182    | 59.8        | 3,038                  | -2,551 | -84.0       |