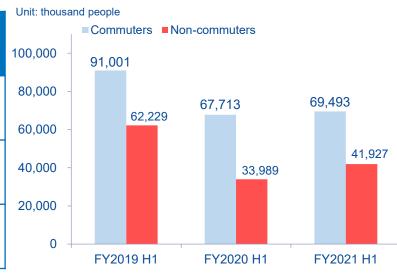

#### ■ Number of passengers

| Thousand people, % | FY2021<br>H1<br>Result | FY2020<br>H1<br>Result | Change | %<br>Change | FY2019<br>H1<br>Result | Change  | %<br>Change |
|--------------------|------------------------|------------------------|--------|-------------|------------------------|---------|-------------|
| Commuters          | 69,493                 | 67,713                 | 1,780  | 2.6         | 91,001                 | -21,508 | -23.6       |
| Non-<br>commuters  | 41,927                 | 33,989                 | 7,938  | 23.4        | 62,229                 | -20,302 | -32.6       |
| Total              | 111,420                | 101,702                | 9,718  | 9.6         | 153,230                | -41,810 | -27.3       |