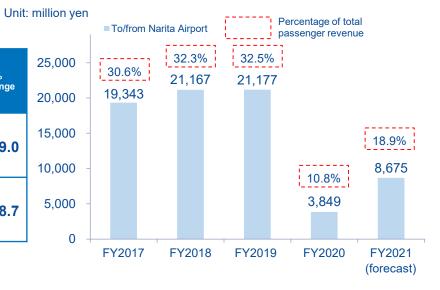

#### ■ Revenue from passengers

| Million<br>yen, %             | FY2021<br>Forecast | FY2020<br>Result | Change | %<br>Change | FY2019<br>Result | Change  | %<br>Change |
|-------------------------------|--------------------|------------------|--------|-------------|------------------|---------|-------------|
| To/from<br>Narita<br>Airport  | 8,675              | 3,849            | 4,826  | 125.4       | 21,177           | -12,502 | -59.0       |
| Charged<br>limited<br>express | 1,828              | 698              | 1,130  | 161.9       | 5,843            | -4,015  | -68.7       |