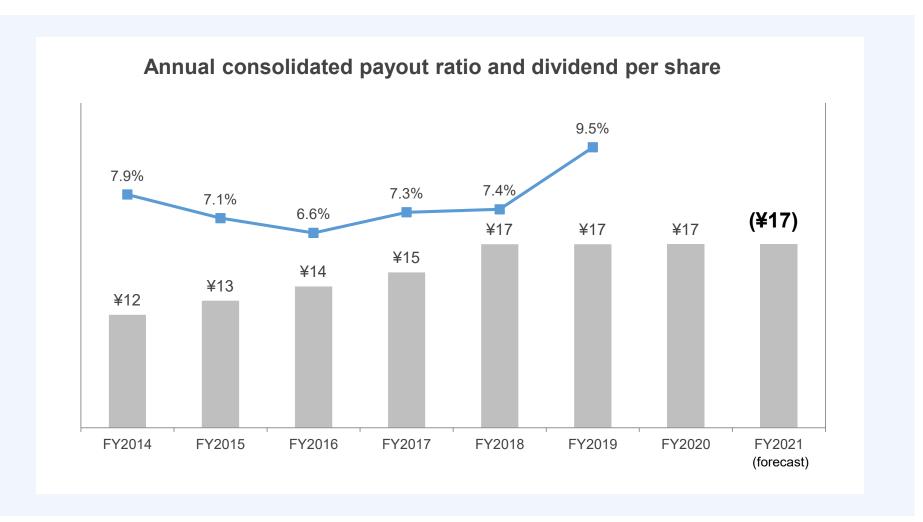

## 4-3. Shareholder Returns

- Despite loss in FY2020, dividend remained at ¥17
- We aim for stable and sustained shareholder dividends

- 1. Consolidated Results for First Half of Fiscal Year Ending March 31, 2022
- 2. Consolidated Results Forecast for Fiscal Year Ending March 31, 2022
- 3. Business Updates
- 4. Future Plans
- 5. Reference Material