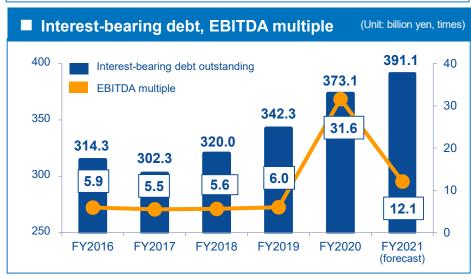

# For the full year, operating income will be positive, but items from ordinary income downward will be negative

|                                                                        | •                   |                  |         |             |                                                                                    |
|------------------------------------------------------------------------|---------------------|------------------|---------|-------------|------------------------------------------------------------------------------------|
| Million yen, %                                                         | FY2021<br>Forecast  | FY2020<br>Result | Change  | %<br>Change | ■ Changes in operating revenue (by segment)                                        |
| Operating revenue                                                      | 229,200             | 207,761          | 21,438  | 10.3        | 22,757 5,483 5,146 2,670 -164                                                      |
| Operating income                                                       | 2,400               | -18,056          | 20,456  | _           | -12,985                                                                            |
| (Operating income margin)                                              | 1.0                 | _                | _       | _           | 207,761                                                                            |
| Ordinary income                                                        | -2,200              | -32,165          | 29,965  | _           | FY2020 Transportation Distribution Real Leisure, Construction Other Estate Service |
| Share of profit of<br>entities accounted<br>for using equity<br>method | -5,100              | -16,993          | 11,893  | -           | ■ Changes in operating income (by segment)                                         |
| Net profit attributable to owners of parent                            | -5,300              | -30,289          | 24,989  | _           | 19,977 963 54                                                                      |
| Depreciation                                                           | 30,400              | 30,240           | 160     | 0.5         | -11 -92 -466                                                                       |
| Interest-bearing debt outstanding*                                     | 391,100             | 373,132          | 17,968  | 4.8         | -18,056                                                                            |
| EBITDA multiple*                                                       | 12.1                | 31.6             | -19.5pt | _           | FY2020 Transportation Distribution Real Leisure, Construction Other                |
| * FRITDA multiple = Inter                                              | rest hearing debt o | utstanding /     |         |             | Estate Service                                                                     |

<sup>\*</sup> EBITDA multiple = Interest bearing debt outstanding / (Operating income + Depreciation)
Interest-bearing debt outstanding includes lease obligations.

Note: Applying ASBJ 29 decreased operating revenue by ¥14,300 million.