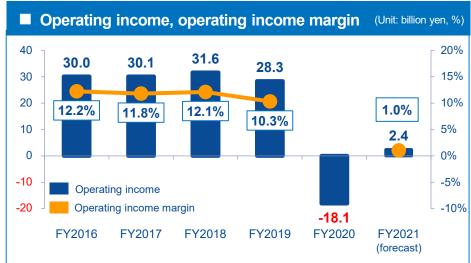

## 2-2. Overview of Results Forecast (Compared with 2021/3 Results)

(Unit: million yen)

229,200

FY2021 (forecast)

2,400

(Unit: million yen)

Elimination FY2021

(forecast)

# For the full year, operating income will be positive, but items from ordinary income downward will be negative

|                                                                        | •                   |                  |         |             |                                                                                    |
|------------------------------------------------------------------------|---------------------|------------------|---------|-------------|------------------------------------------------------------------------------------|
| Million yen, %                                                         | FY2021<br>Forecast  | FY2020<br>Result | Change  | %<br>Change | ■ Changes in operating revenue (by segment)                                        |
| Operating revenue                                                      | 229,200             | 207,761          | 21,438  | 10.3        | 22,757 5,483 5,146 2,670 -164                                                      |
| Operating income                                                       | 2,400               | -18,056          | 20,456  | _           | -12,985                                                                            |
| (Operating income margin)                                              | 1.0                 | _                | _       | _           | 207,761                                                                            |
| Ordinary income                                                        | -2,200              | -32,165          | 29,965  | _           | FY2020 Transportation Distribution Real Leisure, Construction Other Estate Service |
| Share of profit of<br>entities accounted<br>for using equity<br>method | -5,100              | -16,993          | 11,893  | -           | ■ Changes in operating income (by segment)                                         |
| Net profit attributable to owners of parent                            | -5,300              | -30,289          | 24,989  | _           | 19,977 963 54                                                                      |
| Depreciation                                                           | 30,400              | 30,240           | 160     | 0.5         | -11 -92 -466                                                                       |
| Interest-bearing debt outstanding*                                     | 391,100             | 373,132          | 17,968  | 4.8         | -18,056                                                                            |
| EBITDA multiple*                                                       | 12.1                | 31.6             | -19.5pt | _           | FY2020 Transportation Distribution Real Leisure, Construction Other                |
| * FRITDA multiple = Inter                                              | rest hearing debt o | utstanding /     |         |             | Estate Service                                                                     |

<sup>\*</sup> EBITDA multiple = Interest bearing debt outstanding / (Operating income + Depreciation)
Interest-bearing debt outstanding includes lease obligations.

Note: Applying ASBJ 29 decreased operating revenue by ¥14,300 million.