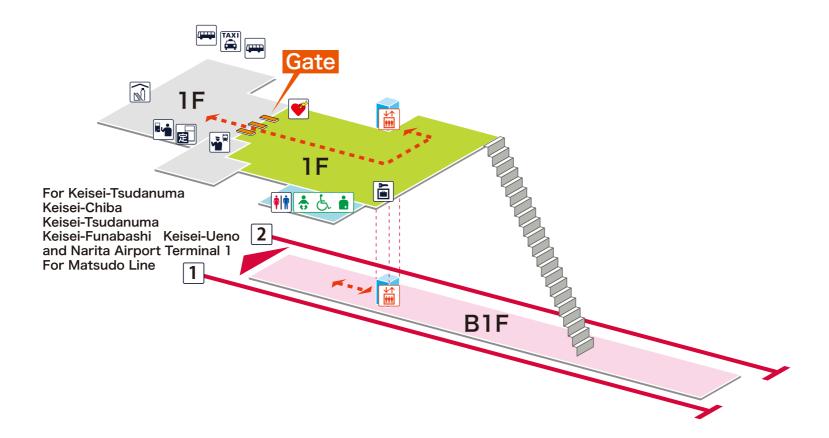

For Keisei-Tsudanuma Keisei-Chiba Keisei-Tsudanuma Keisei-Funabashi Keisei-Ueno and Narita Airport Terminal 1 For Matsudo Line

On Platform

Inside the Gate

Outside the Gate

Barrier-Free Route

Legend

Station Office

Tickets/ Fair Adjus Fair Adjustment Office

Commuting Pass Ticket Office

**特** Limited Express Ticket Window

Vending Machine for Commuting Pass

Vending Machine for Limited Express Ticket

Elevator

Escalator

إخبا Stair Lift

Slope

Restroom

🚓 Baby Seat

Wheelchair Restroom

Ostomate

Shop

Convenience Store

Waiting Room

Lost and Found

**\_** Café

AED (Automated External Defibrillator)

¥ ATM

Coin Locker

Bus Stop

Taxi Stand

**?**) Question & answer