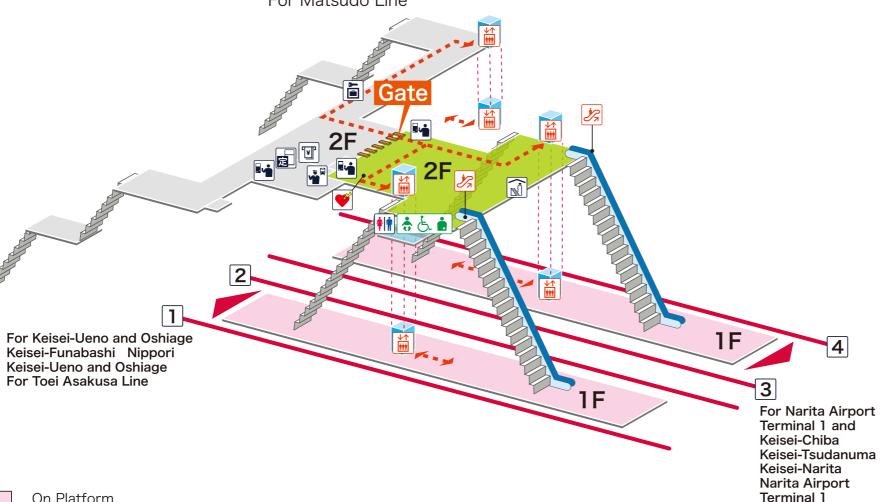

## Funabashi-Keibajo Akaばしけいばじょう

- 1 2 For Keisei-Ueno and Oshiage Keisei-Funabashi Nippori Keisei-Ueno and Oshiage For Toei Asakusa Line
- 3 4 For Narita Airport Terminal 1 and Keisei-Chiba Keisei-Tsudanuma Keisei-Narita Narita Airport Terminal 1 and Keisei-Chiba For Matsudo Line

- On Platform
- Inside the Gate
- Outside the Gate

Barrier-Free Route

- Station Office
- Tickets/ Fair Adjustment Office
- Commuting Pass
  Ticket Office
- Limited Express Ticket Window
- Vending Machine for Commuting Pass
- Vending Machine for Limited Express Ticket
- Elevator
- Escalator
- Stair Lift پاچ
- **Slope**
- Restroom
- **&** Baby Seat
- Wheelchair Restroom
- Ostomate
- Shop
- Convenience Store
- Waiting Room
- Lost and Found
- Café
- (Automated External Defibrillator)
- ¥ **ATM**
- Coin Locker
- Bus Stop
- Taxi Stand
- Question & answer
- 1 Information