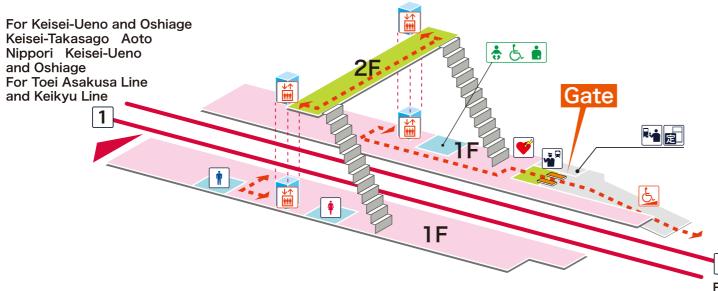

- For Keisei-Ueno and Oshiage Keisei-Takasago Aoto Nippori Keisei-Ueno and Oshiage For Toei Asakusa Line and Keikyu Line
- **2** For Narita Airport Terminal 1 Keisei-Funabashi Keisei-Tsudanuma Narita Airport Terminal 1 and Keisei-Chiba For Matsudo Line

For Narita Airport Terminal 1 Keisei-Funabashi Keisei-Tsudanuma Narita Airport Terminal 1 and Keisei-Chiba For Matsudo Line