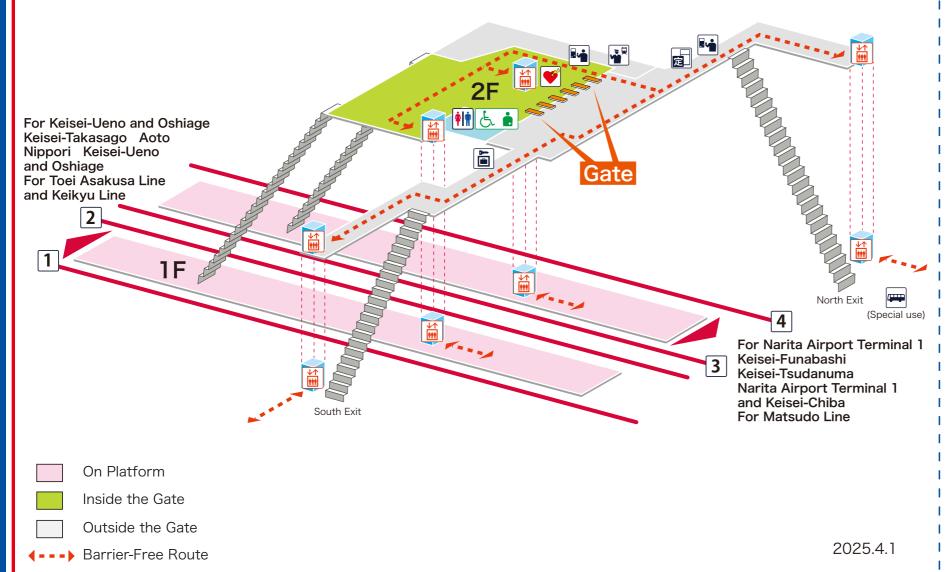

## **B** Higashi-Nakayama 東中山 ひがしなかやま

- For Keisei-Ueno and Oshiage Keisei-Takasago Aoto Nippori Keisei-Ueno and Oshiage For Toei Asakusa Line and Keikyu Line
- 3 4 For Narita Airport Terminal 1 Keisei-Funabashi Keisei-Tsudanuma Narita Airport Terminal 1 and Keisei-Chiba For Matsudo Line