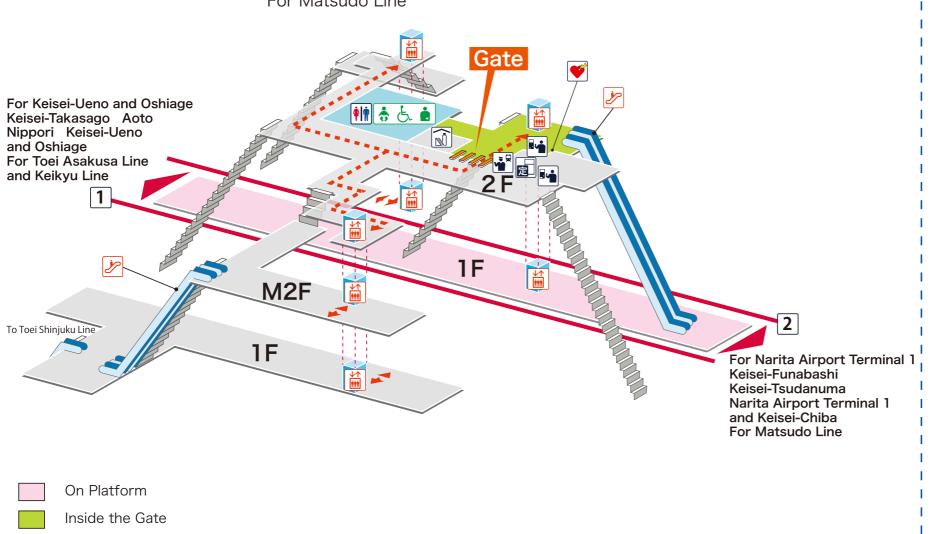

## Keisei-Yawata 京成八幡 けいせいやわた

Outside the Gate

Barrier-Free Route

- For Keisei-Ueno and Oshiage Keisei-Takasago Aoto Nippori Keisei-Ueno and Oshiage For Toei Asakusa Line and Keikyu Line
- 2 For Narita Airport Terminal 1 Keisei-Funabashi Keisei-Tsudanuma Narita Airport Terminal 1 and Keisei-Chiba For Matsudo Line