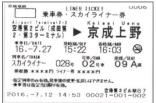

Skyliner Passenger Ticket and Limited Express Ticket (Image)

Tokyo Subway Ticket (Image)

From left: 24 hours, 48 hours and 72 hours (All adult tickets)

- \*Designated ticket exchange locations
- SKYLINER & KEISEI INFORMATION CENTER in Narita Airport Terminal 1 Station / Terminal 2 • 3 Station
- Skyliner Ticket Counter in Narita Airport Terminal 1 Station / Terminal 2 3 Station
- The counters on the arrivals floors inside the Narita Airport terminal buildings

Skyliner Passenger Ticket and Limited Express Ticket (Image)