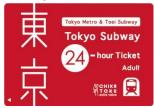

The "Keisei Skyliner & Tokyo Subway Ticket" is a plan passenger ticket for foreign visitors to Japan. The ticket combines one-way or return fare on the "Skyliner" with the "Tokyo Subway Ticket", which provides free travel on 13 subway lines (nine lines of the Tokyo Metro Subway plus four lines of the Toei Subway) for 24 hours, 48 hours or 72 hours.

Skyliner Passenger Ticket and Limited Express Ticket (Image)

Tokyo Subway Ticket (Image)

From left: 24 hours, 48 hours and 72 hours (All adult tickets)

- \*Designated ticket exchange locations
- SKYLINER & KEISEI INFORMATION CENTER in Narita Airport Terminal 1 Station / Terminal 2 • 3 Station
- Skyliner Ticket Counter in Narita Airport Terminal 1 Station / Terminal 2 3 Station
- The counters on the arrivals floors inside the Narita Airport terminal buildings