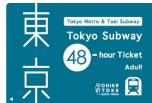

The "Keisei Skyliner & Tokyo Subway Ticket" is a plan passenger ticket for foreign visitors to Japan. The ticket combines one-way or return fare on the "Skyliner" with the "Tokyo Subway Ticket", which provides free travel on 13 subway lines (nine lines of the Tokyo Metro Subway plus four lines of the Toei Subway) for 24 hours, 48 hours or 72 hours.

Skyliner Passenger Ticket and Limited Express Ticket (Image)

Tokyo Subway Ticket (Image)

From left: 24 hours, 48 hours and 72 hours (All adult tickets)

- \*Designated ticket exchange locations
- SKYLINER & KEISEI INFORMATION CENTER in Narita Airport Terminal 1 Station / Terminal 2 • 3 Station
- Skyliner Ticket Counter in Narita Airport Terminal 1 Station / Terminal 2 3 Station
- The counters on the arrivals floors inside the Narita Airport terminal buildings