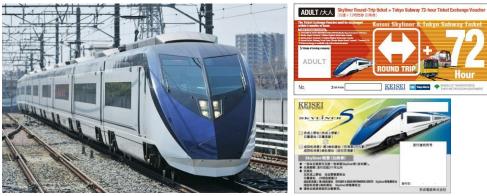

Left Photograph: Skyliner

Upper Right Photograph: Keisei Skyliner & Tokyo Subway Ticket (Exchange Ticket) Image

Lower Right Photograph: Skyliner Coupon (Exchange Ticket) Image

The "Keisei Skyliner & Tokyo Subway Ticket" is a plan passenger ticket for foreign visitors to Japan. The ticket combines one-way or return fare on the "Skyliner" with the "Tokyo Subway Ticket", which provides free travel on 13 subway lines (nine lines of the Tokyo Metro Subway plus four lines of the Toei Subway) for 24 hours, 48 hours or 72 hours.

The "Skyliner Coupon" is a special ticket for foreign visitors to Japan. This makes it possible to buy a "Skyliner" one-way passenger ticket and special express ticket at a discount price in local travel agencies prior to coming to Japan.