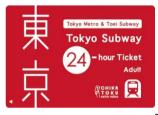

The "Keisei Skyliner & Tokyo Subway Ticket" is a plan passenger ticket for foreign visitors to Japan. The ticket combines one-way or return fare on the "Skyliner" with the "Tokyo Subway Ticket", which provides free travel on 13 subway lines (nine lines of the Tokyo Metro Subway plus four lines of the Toei Subway) for 24 hours, 48 hours or 72 hours.

Skyliner Passenger Ticket and Limited Express Ticket (Image)

Tokyo Subway Ticket (Image)
From left: 24 hours, 48 hours and 72 hours (All adult tickets)

- \* Designated ticket exchange locations
- SKYLINER & KEISEI INFORMATION CENTER in Narita Airport Terminal 1 Station / Terminal 2 • 3 Station
- Skyliner Ticket Counter in Narita Airport Terminal 1 Station / Terminal 2 3 Station
- The counters on the arrivals floors inside the Narita Airport terminal buildings