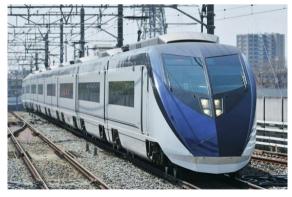

The "Skyliner" is a fee-based limited express train that connects Narita Airport to the center of Tokyo in as little as 36 minutes. This train is equipped with spaces for large luggage in each car. It is possible to use AC outlets and a free Wi-Fi service (only for foreign visitors to Japan) in each seat in the train while traveling. This speed and comfort makes this a popular train with both passengers in Japan and foreign visitors from overseas.

The details of the expanded network of sales outlets of the "Keisei Skyliner & Tokyo Subway Ticket" are on the next page.

Left Photograph: Skyliner

Right Photograph: Keisei Skyliner & Tokyo Subway Ticket (Exchange Ticket) Image