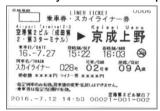

Skyliner Passenger Ticket and Limited Express Ticket (Image)

Tokyo Subway Ticket (Image)
From left: 24 hours, 48 hours and 72 hours (All adult tickets)

- \* Designated ticket exchange locations
- SKYLINER & KEISEI INFORMATION CENTER in Narita Airport Terminal 1 Station / Terminal 2 • 3 Station
- Skyliner Ticket Counter in Narita Airport Terminal 1 Station / Terminal 2 3 Station
- The counters on the arrivals floors inside the Narita Airport terminal buildings