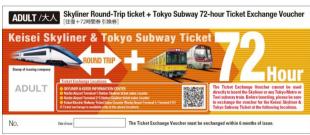

The "Keisei Skyliner & Tokyo Subway Ticket" is a plan passenger ticket for foreign visitors to Japan. The ticket combines one-way or return fare on the "Skyliner" with the "Tokyo Subway Ticket", which provides free travel on 13 subway lines (nine lines of the Tokyo Metro Subway plus four lines of the Toei Subway) for 24 hours, 48 hours or 72 hours.

The details of the expanded network of sales outlets of the "Keisei Skyliner & Tokyo Subway Ticket" are on the next page.

Left Photograph: Skyliner

Right Photograph: Keisei Skyliner & Tokyo Subway Ticket (Exchange Ticket) Image

#### 4. How to Use

- i) Purchase a "ticket exchange voucher" (valid for six months from the date of purchase) at an overseas travel agency.
- ii) Exchange the "voucher" for a passenger ticket at a designated exchange location when you arrive in Japan and then use that ticket.